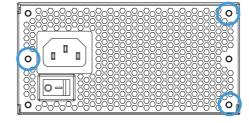

# 2. INSTALL THE REVOLT SFX PSU

The Revolt SFX PSU can be mounted securely using 4 or 3 screws as shown:

#### 3-Screw mounting options: