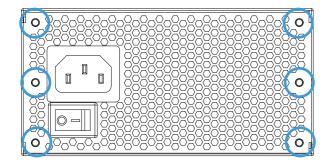

# 2. INSTALL THE REVOLT SFX PSU

The Revolt SFX PSU can be mounted securely using 4 or 3 screws as shown:

#### 3-Screw mounting options: