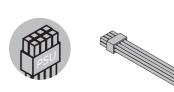

#### **3. INSTALL POWER CABLES**

Connect all necessary power cables to the designated connectors on the Revolt SFX PSU.

8-PIN CPU and GPU cables:

CPU/PCI-e PHANTEKS REVOLT SFX

Connect all power cables to the system components:

| 24-pin Motherboard | 4+4-pin CPU Cable | 6+2-pin GPU Cable | SATA Cable | Molex Cable |
|--------------------|-------------------|-------------------|------------|-------------|
|                    |                   |                   |            |             |