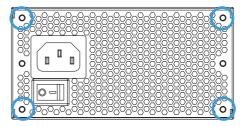

# 2. INSTALL THE REVOLT SFX PSU

The Revolt SFX PSU can be mounted securely using 4 or 3 screws as shown:

#### 3-Screw mounting options: