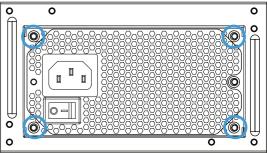

# 2. INSTALL THE REVOLT SFX PSU

The Revolt SFX PSU can be mounted securely using 4 or 3 screws as shown:

#### 3-Screw mounting options: