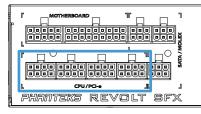

#### **3. INSTALL POWER CABLES**

Connect all necessary power cables to the designated connectors on the Revolt SFX PSU.

8-PIN CPU and GPU cables:

CPU/PCI-e PHANTEKS REVOLT SFX

Connect all power cables to the system components:

| 24-pin Motherboard | 4+4-pin CPU Cable | 6+2-pin GPU Cable | SATA Cable | Molex Cable |
|--------------------|-------------------|-------------------|------------|-------------|
|                    |                   |                   |            |             |