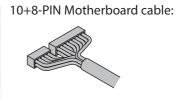

#### **3. INSTALL POWER CABLES**

Connect all necessary power cables to the designated connectors on the Revolt SFX PSU.

8-PIN CPU and GPU cables:

CPU/PCI-e PHANTEKS REVOLT SFX

Connect all power cables to the system components:

| 24-pin Motherboard | 4+4-pin CPU Cable | 6+2-pin GPU Cable | SATA Cable | Molex Cable |
|--------------------|-------------------|-------------------|------------|-------------|
|                    |                   |                   |            |             |