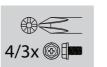

# 2. INSTALL THE REVOLT SFX PSU

The Revolt SFX PSU can be mounted securely using 4 or 3 screws as shown:

#### 3-Screw mounting options: