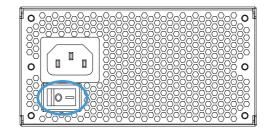

#### 4. TURN ON REVOLT SFX PSU

When all internal power cables are installed and connected, the power cable can be plugged into a wall outlet and the rear of the Revolt SFX PSU.

As a final step the power button must be switched to the "ON" position: