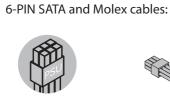

#### **3. INSTALL POWER CABLES**

Connect all necessary power cables to the designated connectors on the Revolt SFX PSU.

8-PIN CPU and GPU cables:

CPU/PCI-e PHANTEKS REVOLT SFX

Connect all power cables to the system components:

| 24-pin Motherboard | 4+4-pin CPU Cable | 6+2-pin GPU Cable | SATA Cable | Molex Cable |
|--------------------|-------------------|-------------------|------------|-------------|
|                    |                   |                   |            |             |