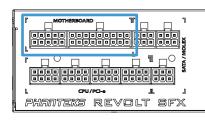

#### **3. INSTALL POWER CABLES**

Connect all necessary power cables to the designated connectors on the Revolt SFX PSU.

8-PIN CPU and GPU cables:

CPU/PCI-e PHANTEKS REVOLT SFX

Connect all power cables to the system components:

| 24-pin Motherboard | 4+4-pin CPU Cable | 6+2-pin GPU Cable | SATA Cable | Molex Cable |
|--------------------|-------------------|-------------------|------------|-------------|
|                    |                   |                   |            |             |