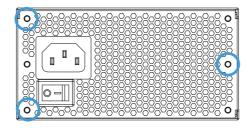

# 2. INSTALL THE REVOLT SFX PSU

The Revolt SFX PSU can be mounted securely using 4 or 3 screws as shown:

#### 3-Screw mounting options: