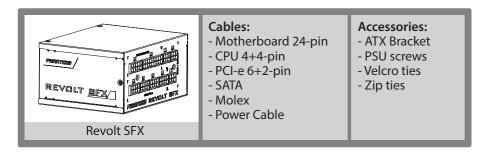

Note: Please check the chassis' manual for specific installation instructions for your computer chassis.