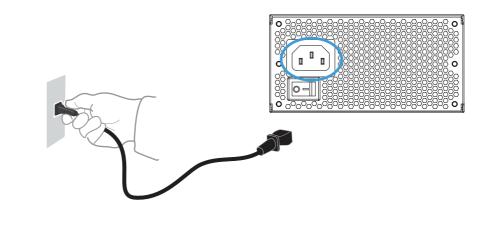

#### 4. TURN ON REVOLT SFX PSU

When all internal power cables are installed and connected, the power cable can be plugged into a wall outlet and the rear of the Revolt SFX PSU.

As a final step the power button must be switched to the "ON" position: