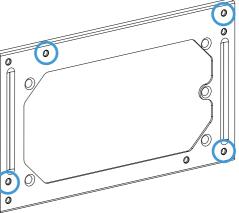

## 2b. Optional: INSTALL USING THE ATX BRACKET

The ATX Bracket allows the Revolt SFX PSU to be installed in a ATX PSU location. The ATX Bracket is mounted to the chassis using 4x screws as shown:

The Revolt SFX PSU can be mounted to the ATX Bracket with 4x Screws: